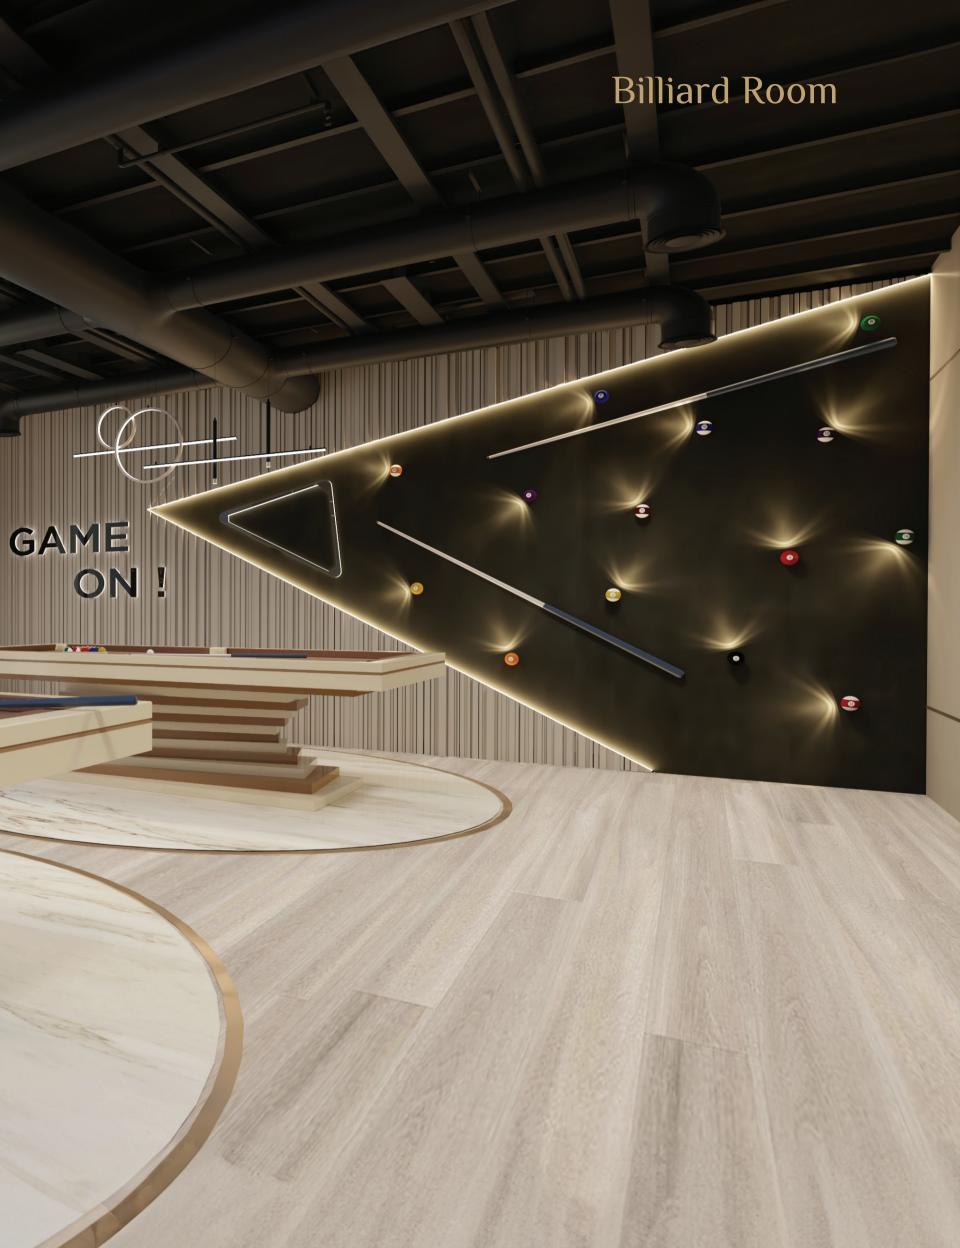

#### Wifi facility

Free Wi-Fi facilities are available at various areas like the swimming pool, gym, multipurpose hall, billiards and table tennis rooms.