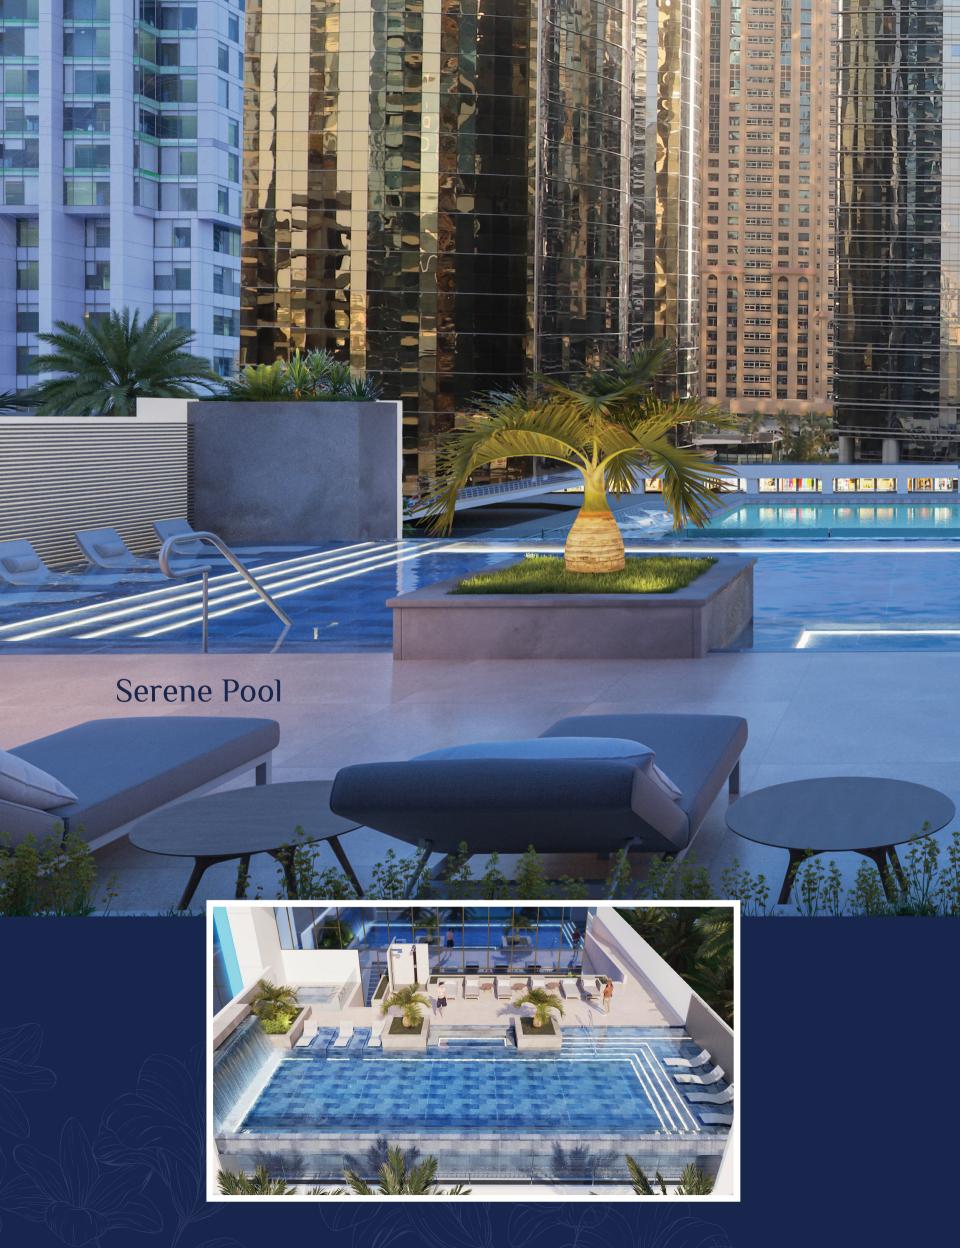

community which enjoys huge patronage from executive level professionals and their families for its super convenience - carefully created spaces for peaceful green living at a stone's throw from the most happening places in Dubai. Being on the waterfront, which is ringed by an array of amenities, including a string of retail Me Do Re weaves in the magic of refined living in a dynamic environment.





**FITNESS** 

AND

**BEAUTY** 

**RETAIL AND** CONVENIENCE **STORES** 

























# **Exuberant Lifestyle**











































### Golf Simulator

"State-of-the-art" award winning golf simulator facility delivering an experience that redefines what is possible to achieve in an indoor simulator environment to experience the true feeling of the game.

















Steam and Sauna

























#### SMART FEATURES

## At Me Do Re, superlative SMART features make it a unique residential development.

- Smart video building intercom system by Legrand
- Hybrid Destination control system by KONE
- Pandemic-ready touchless systems across the building
- Smart video doorbell by Legrand
- Adaptable Mood Lighting in Apartments
- Smart Thermostat by Legrand
- Most Modern access control security system
- Electric car charging stations throughout parking
- BGM System for all facilities and common areas
- Free WiFi facility across amenities
- Smart Home provision ready
- Smart Parking access system
- High Speed Data Transmission
- Dazzling Façade Lighting system



#### Smart Video Building Intercom System

Legrand's Smart Video intercom sy