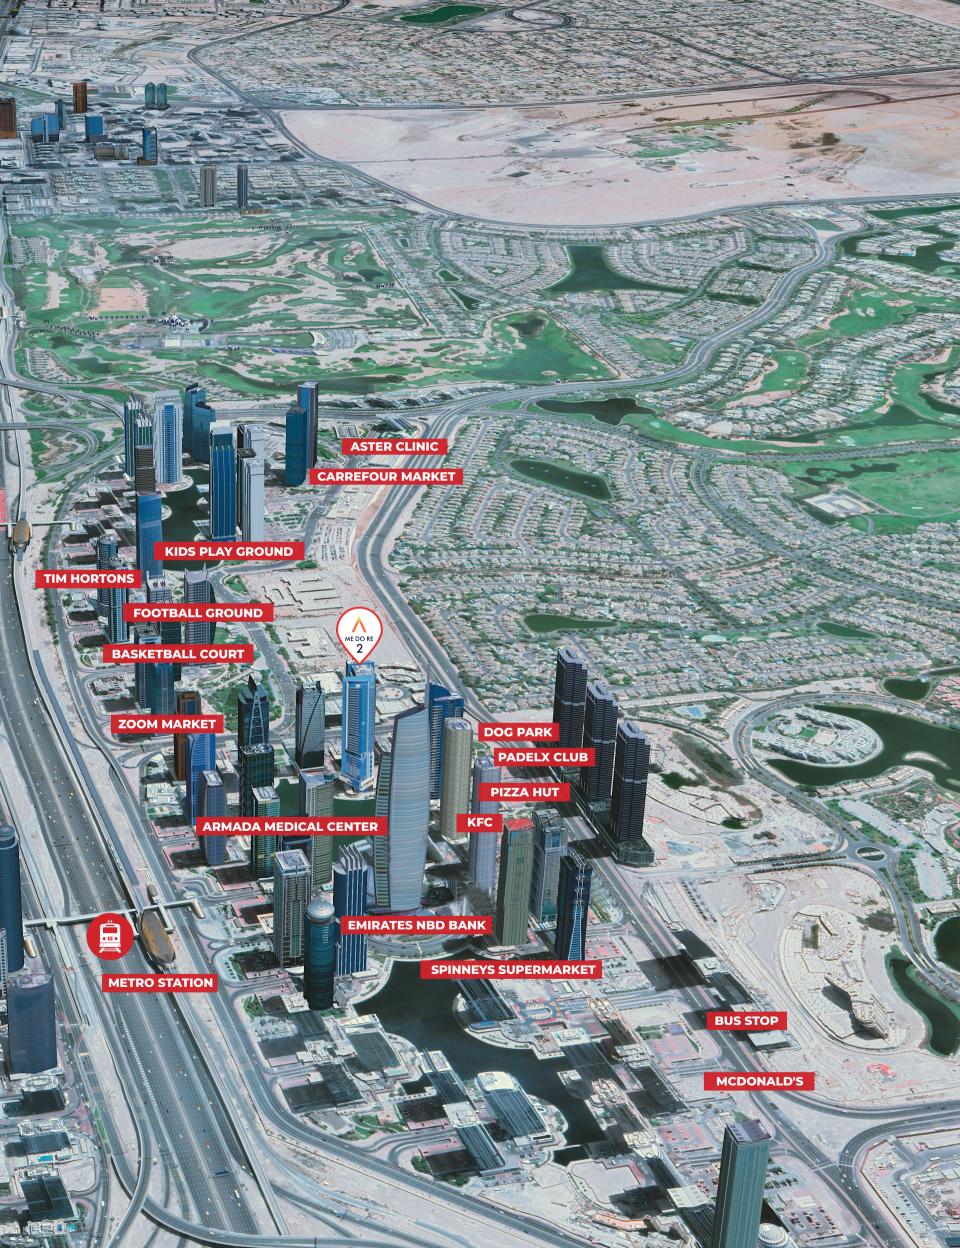

# Locale Worth Living

| AIRPORTS                                                                                                          |                                                                                                                                   |
|-------------------------------------------------------------------------------------------------------------------|-----------------------------------------------------------------------------------------------------------------------------------|
| AL MAKTOUM INT'L AIRPORT                                                                                          | 32.3 KM                                                                                                                           |
| DUBAI INT'L AIRPORT                                                                                               | 32.8 KM                                                                                                                           |
|                                                                                                                   |                                                                                                                                   |
| SHOPPING MALLS                                                                                                    | •••••                                                                                                                             |
| IBN BATTUTA MALL                                                                                                  | 5.0 KM                                                                                                                            |
| DUBAI MARINA MALL                                                                                                 | 4.8 KM                                                                                                                            |
| NAKHEEL MALL                                                                                                      | 7.8 KM                                                                                                                            |
| MALL OF THE EMIRATES                                                                                              | 10.3 KM                                                                                                                           |
| DUBAI HILLS MALL                                                                                                  | 15.0 KM                                                                                                                           |
|                                                                                                                   |                                                                                                                                   |
| SCHOOLS                                                                                                           | ••••••                                                                                                                            |
| DUBAI BRITISH SCHOOL                                                                                              | 5.9 KM                                                                                                                            |
| AMERICAN UNIVERSITY                                                                                               | 4.1 KM                                                                                                                            |
| DUBAI INTERNATIONAL ACADEMY                                                                                       | 3.2 KM                                                                                                                            |
| KNOWLEDGE VILLAGE                                                                                                 | 5.5KM                                                                                                                             |
| AMERICAN SCHOOL OF DUBAI                                                                                          | 8.8 KM                                                                                                                            |
| CHOUEIFAT SCHOOL                                                                                                  | 7.3 KM                                                                                                                            |
| DUBAI COLLEGE                                                                                                     | 6.8 KM                                                                                                                            |
|                                                                                                                   |                                                                                                                                   |
|                                                                                                                   |                                                                                                                                   |
|                                                                                                                   |                                                                                                                                   |
|                                                                                                                   |                                                                                                                                   |
| HOSPITALS                                                                                                         | ••••••                                                                                                                            |
| HOSPITALSSAUDI GERMAN HOSPITAL                                                                                    | 7.6 KM                                                                                                                            |
|                                                                                                                   |                                                                                                                                   |
| SAUDI GERMAN HOSPITAL<br>AL ZAHRA HOSPITAL                                                                        | 7.6 KM<br>8.3 KM                                                                                                                  |
| SAUDI GERMAN HOSPITAL                                                                                             | 7.6 KM<br>8.3 KM                                                                                                                  |
| SAUDI GERMAN HOSPITAL AL ZAHRA HOSPITAL  LEISURE MONTGOMERY GOLF COURSE                                           | 7.6 KM<br>8.3 KM<br>3.2 KM                                                                                                        |
| SAUDI GERMAN HOSPITAL AL ZAHRA HOSPITAL  LEISURE                                                                  | 7.6 KM<br>8.3 KM                                                                                                                  |
| SAUDI GERMAN HOSPITAL AL ZAHRA HOSPITAL  LEISURE MONTGOMERY GOLF COURSE EMIRATES GOLF CLUB                        | 7.6 KM<br>8.3 KM<br>3.2 KM                                                                                                        |
| SAUDI GERMAN HOSPITAL AL ZAHRA HOSPITAL  LEISURE                                                                  | 7.6 KM<br>8.3 KM<br>3.2 KM<br>3.7 KM                                                                                              |
| SAUDI GERMAN HOSPITAL AL ZAHRA HOSPITAL  LEISURE MONTGOMERY GOLF COURSE EMIRATES GOLF CLUB  ATTRACTIONS JBR BEACH | 7.6 KM<br>8.3 KM<br>3.2 KM<br>3.7 KM<br>5.9 KM                                                                                    |
| SAUDI GERMAN HOSPITAL AL ZAHRA HOSPITAL  LEISURE                                                                  | 7.6 KM<br>8.3 KM<br>3.2 KM<br>3.7 KM<br>5.9 KM<br>5.5 KM                                                                          |
| SAUDI GERMAN HOSPITAL AL ZAHRA HOSPITAL  LEISURE                                                                  | 7.6 KM<br>8.3 KM<br>3.2 KM<br>3.7 KM<br>5.9 KM<br>5.5 KM<br>4.1 KM                                                                |
| SAUDI GERMAN HOSPITAL AL ZAHRA HOSPITAL  LEISURE                                                                  | 7.6 KM<br>8.3 KM<br>3.2 KM<br>3.7 KM<br>5.9 KM<br>5.5 KM<br>4.1 KM<br>4.8 KM                                                      |
| SAUDI GERMAN HOSPITAL AL ZAHRA HOSPITAL  LEISURE                                                                  | 7.6 KM<br>8.3 KM<br>3.2 KM<br>3.7 KM<br>5.9 KM<br>5.5 KM<br>4.1 KM<br>4.8 KM<br>7.4 KM                                            |
| SAUDI GERMAN HOSPITAL AL ZAHRA HOSPITAL  LEISURE                                                                  | 7.6 KM<br>8.3 KM<br>3.2 KM<br>3.7 KM<br>5.9 KM<br>5.5 KM<br>4.1 KM<br>4.8 KM<br>7.4 KM<br>10.4 KM                                 |
| SAUDI GERMAN HOSPITAL AL ZAHRA HOSPITAL  LEISURE                                                                  | 7.6 KM<br>8.3 KM<br>3.2 KM<br>3.7 KM<br>5.9 KM<br>5.5 KM<br>4.1 KM<br>4.8 KM<br>7.4 KM<br>10.4 KM<br>7.5 KM                       |
| SAUDI GERMAN HOSPITAL  AL ZAHRA HOSPITAL  LEISURE                                                                 | 7.6 KM<br>8.3 KM<br>3.2 KM<br>3.7 KM<br>5.9 KM<br>5.5 KM<br>4.1 KM<br>4.8 KM<br>7.4 KM<br>10.4 KM<br>7.5 KM                       |
| SAUDI GERMAN HOSPITAL AL ZAHRA HOSPITAL  LEISURE                                                                  | 7.6 KM<br>8.3 KM<br>3.2 KM<br>3.7 KM<br>5.9 KM<br>5.5 KM<br>4.1 KM<br>4.8 KM<br>7.4 KM<br>7.5 KM<br>10.4 KM<br>10.3 KM<br>11.8 KM |
| SAUDI GERMAN HOSPITAL AL ZAHRA HOSPITAL  LEISURE                                                                  | 7.6 KM<br>8.3 KM<br>3.2 KM<br>3.7 KM<br>5.9 KM<br>5.5 KM<br>4.1 KM<br>4.8 KM<br>7.4 KM<br>10.4 KM<br>7.5 KM<br>10.3 KM<br>11.8 KM |
| SAUDI GERMAN HOSPITAL AL ZAHRA HOSPITAL  LEISURE                                                                  | 7.6 KM<br>8.3 KM<br>3.2 KM<br>3.7 KM<br>5.9 KM<br>5.5 KM<br>4.1 KM<br>4.8 KM<br>7.4 KM<br>7.5 KM<br>10.4 KM<br>10.3 KM<br>11.8 KM |