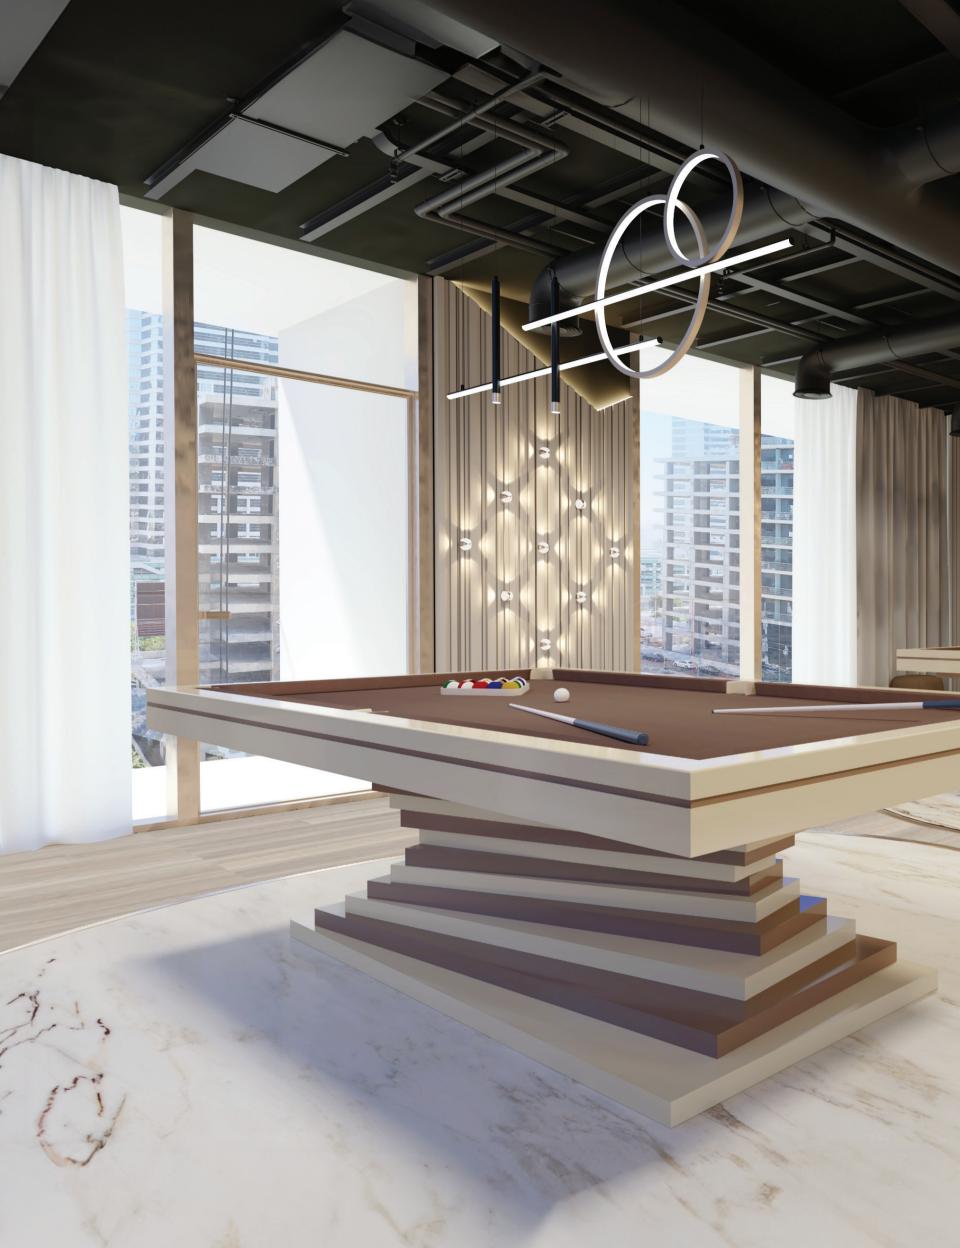

#### Wifi facility

Free Wi-Fi facilities are available at various areas like the swimming pool, gym, multipurpose hall, billiards and table tennis rooms.