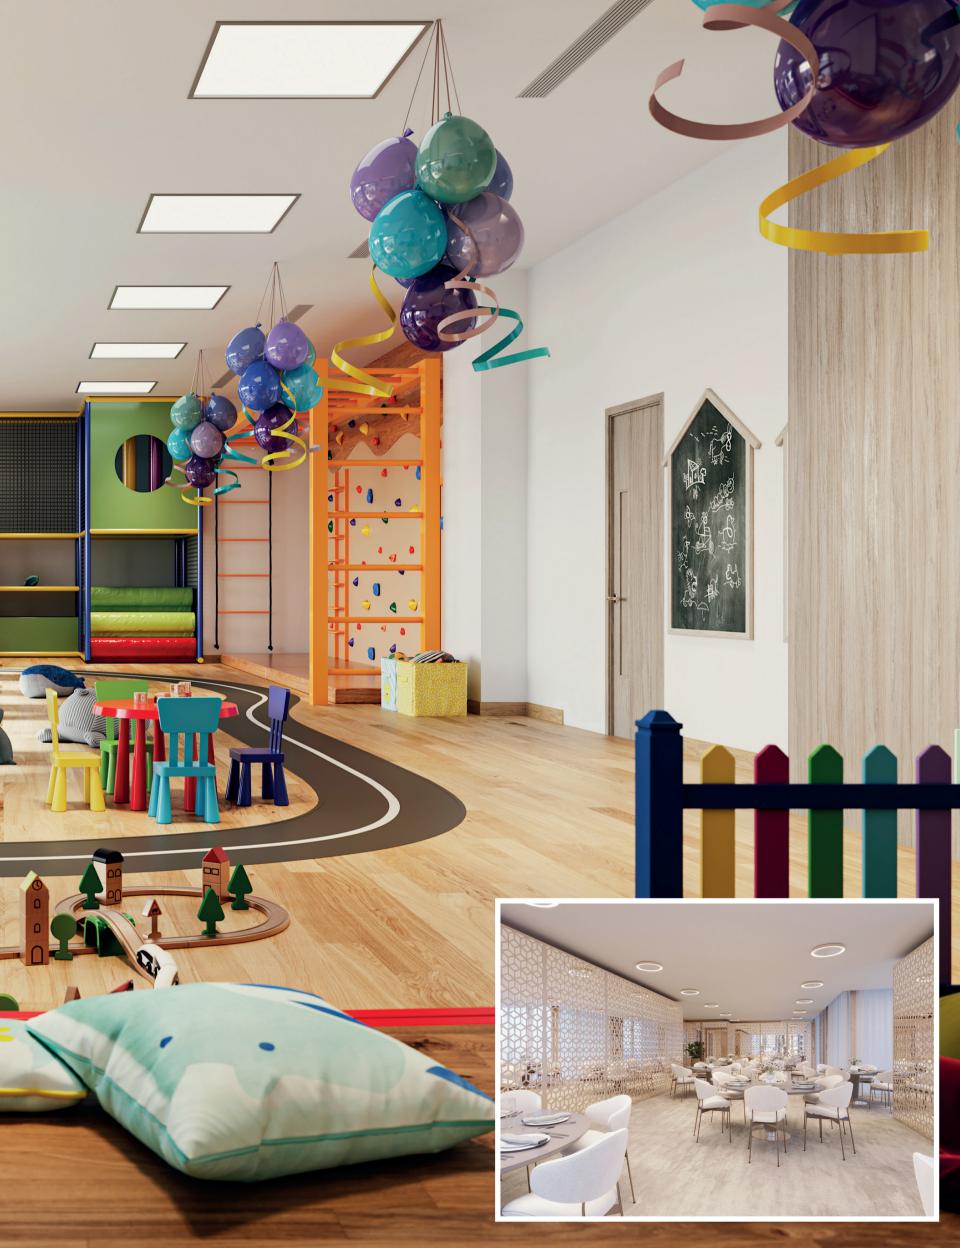

#### Wifi facility

Free Wi-Fi facilities are available at various areas like the swimming pool, gym, multipurpose hall, billiards and table tennis rooms.