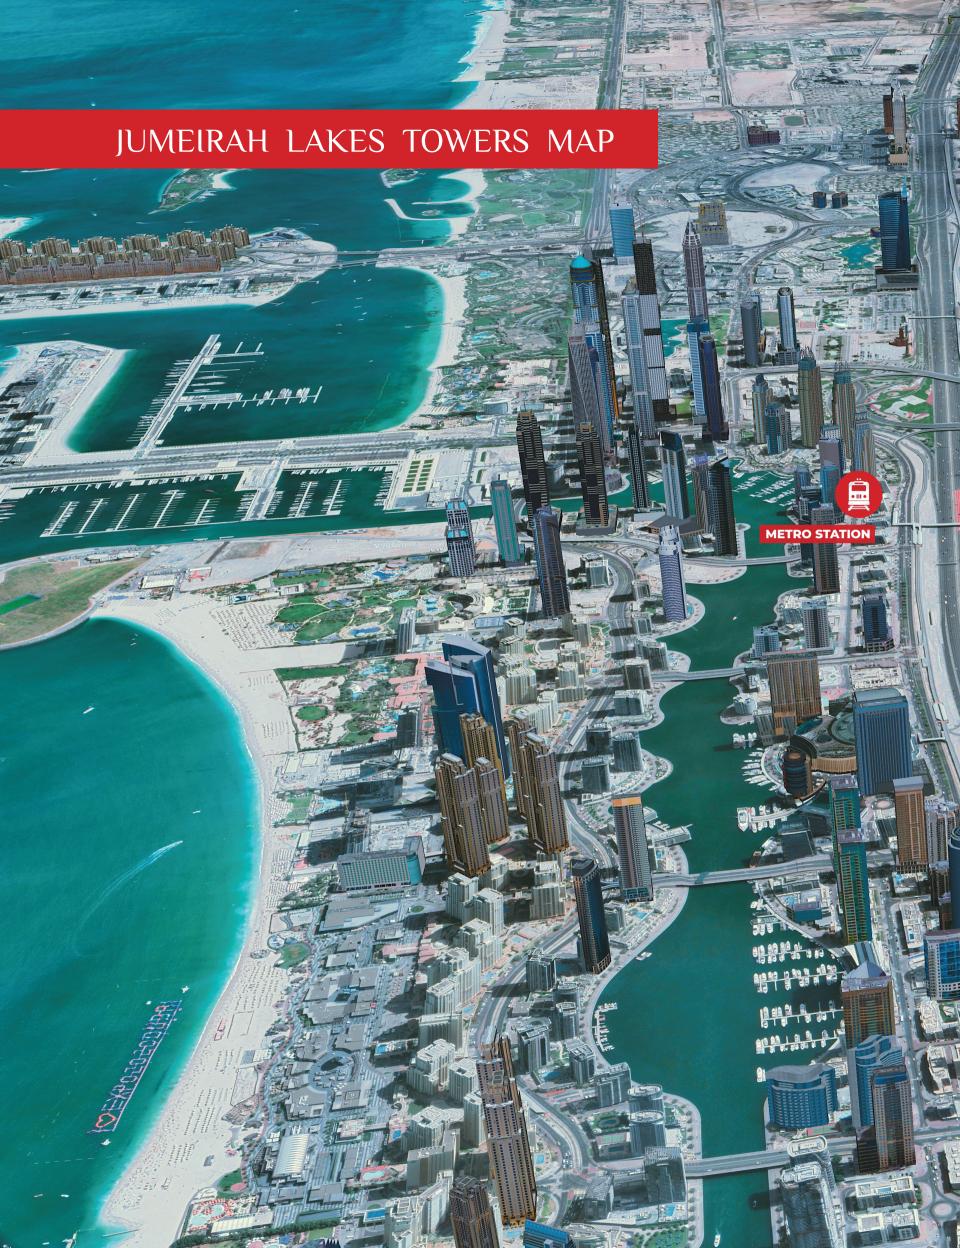

## **Jumeirah Lakes Towers**

Located in the mixed-use waterfront master community of Jumeirah Lakes Towers spread over 2.4 million sq.meters, Me Do Re provides a chic urban residential experience. Jumeirah Lakes Towers is an upscale community which enjoys huge patronage from executive level professionals and their families for its super convenience - carefully created spaces for peaceful green living at a stone's throw from the most happening places in Dubai. Being on the waterfront, which is ringed by an array of amenities, including a string of retail Me Do Re weaves in the magic of refined living in a dynamic environment.