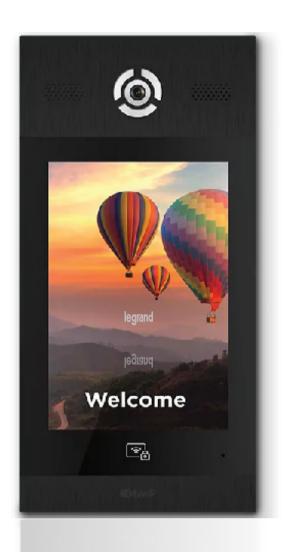

# Smart video doorbell by Legrand

Each apartment entrance is equipped with legrand smart doorbell that enables the resident to see and speak to the visitor through their mobile device or indoor station and unlock the door for the visitor through their mobile device or indoor station. This feature is especially great for allowing access to the apartment for kids returning from school while parents are at work.