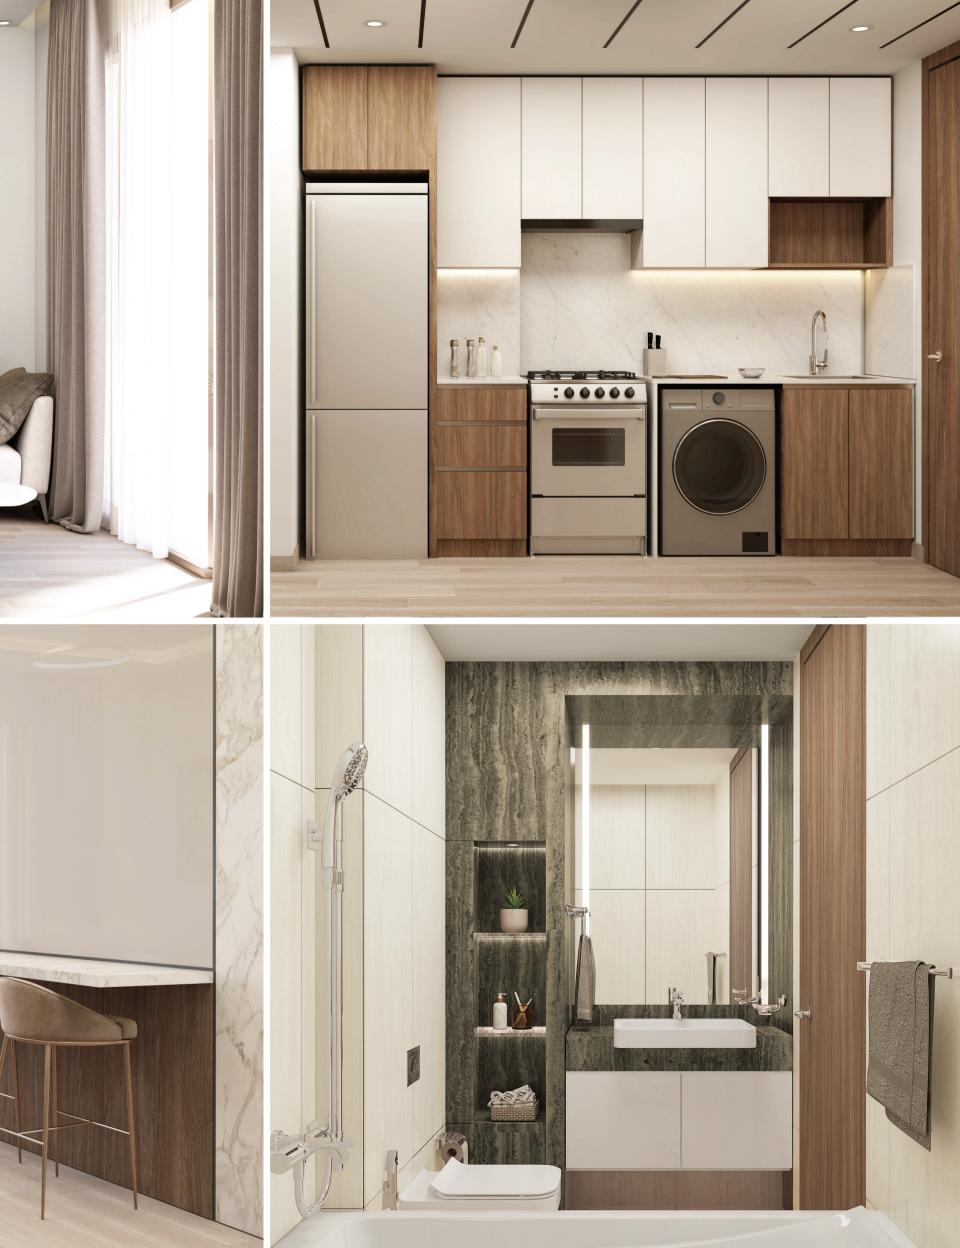

#### Finishes

Bathtub, sink, WC, shower heads, mixers and all bathroom accessories from KOHLER.

High quality Italian joinery with full body quartz counter tops.