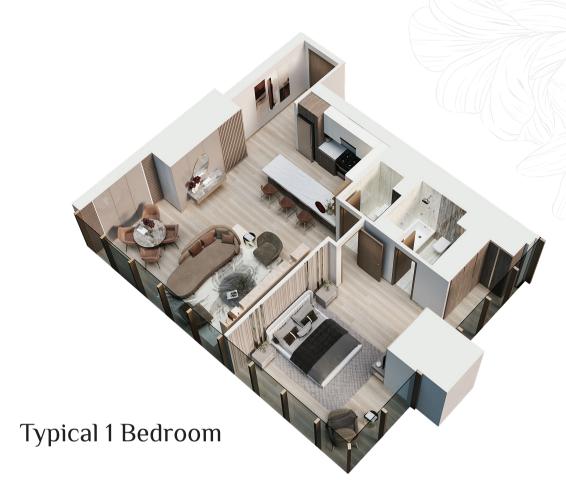

The apartments are equipped with provisions for a Smart Home. The residents will have the option to choose from various packages of smart home features.

#### Smart parking access

An automatic number plate recognition system allows seamless vehicle entry and exit.



#### Finishes



Bathtub, sink, WC, shower heads, mixers and all bathroom accessories from KOHLER.



High quality Italian joinery with full body quartz counter tops.

#### **Smart Mirror**

Experience the ultimate in personalized lighting control with these cutting edge smart mirrors tailored to your preferences for a truly bespoke experience just with the touch of your finger tips.

Immerse yourself in luxury and modernity with MEDORE's Smart Mirrors, enhancing your everyday routine with convenience and style.





















Sales Center
Cluster L, Jumeirah Lakes Towers, Dubai, UAE
Call Toll Free 800-444-666
www.medore.ae