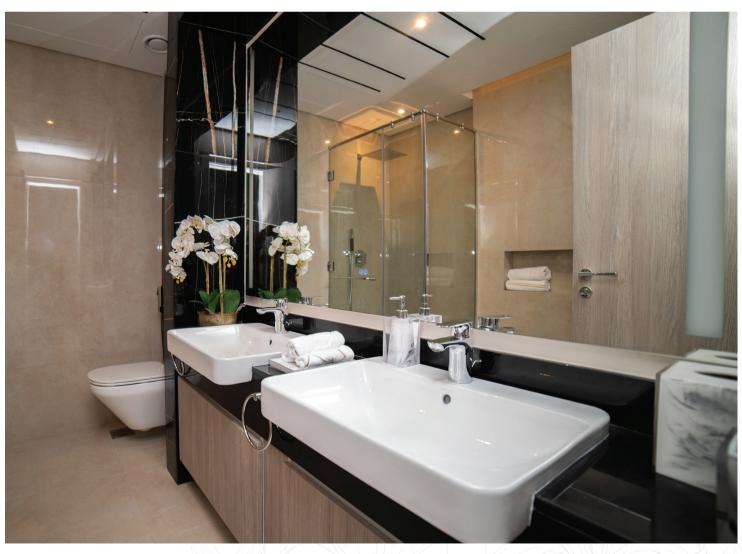

#### Finishes

Bathtub, sink, WC, shower heads, mixers and all bathroom accessories from KOHLER.

High quality Italian joinery with full body quartz counter tops.