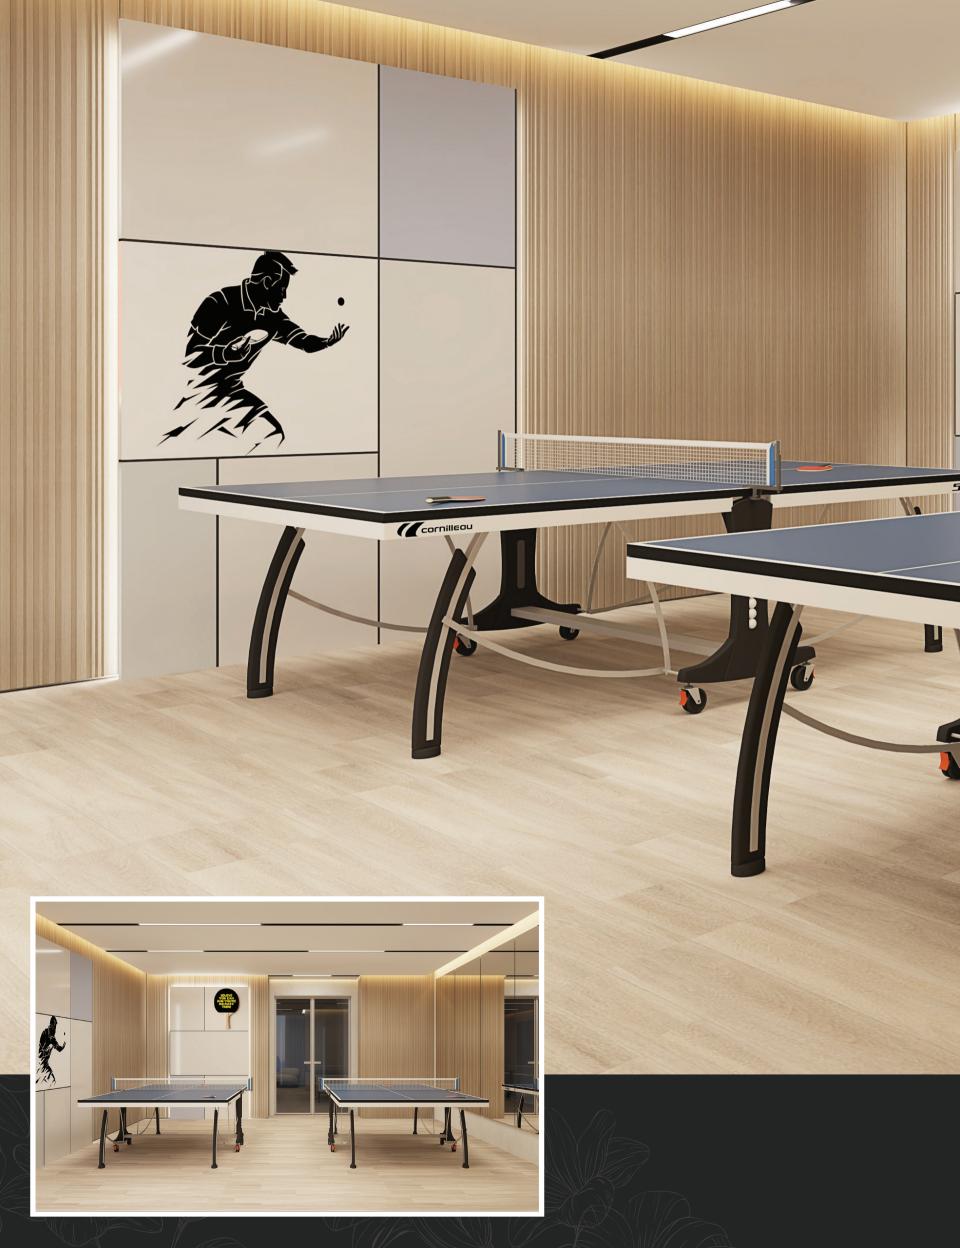

#### Wifi facility

Free Wi-Fi facilities are available at various areas like the swimming pool, gym, multipurpose hall, billiards and table tennis rooms.