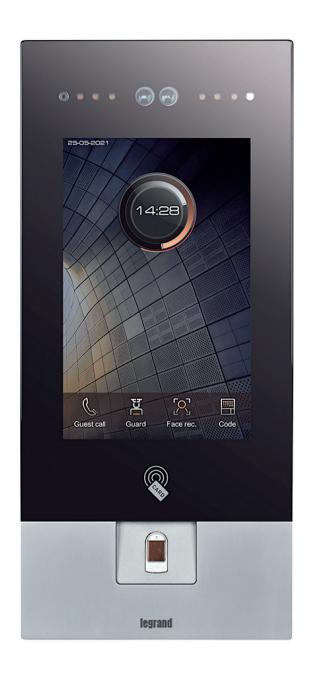

#### Smart Video Building Intercom System

Legrand's Smart Video intercom system at the ground floor entrance is the most advanced system to identify and regulate visitor entry. The system directs the visitor's call to the resident's mobile phone and a 7-inch indoor station at the apartment simultaneously.

The resident can visually verify the visitor and speak to him before letting him/her in by simply clicking a button remotely.

The Legrand system also comes with scalable capability to integrate with a resident's home automation system.