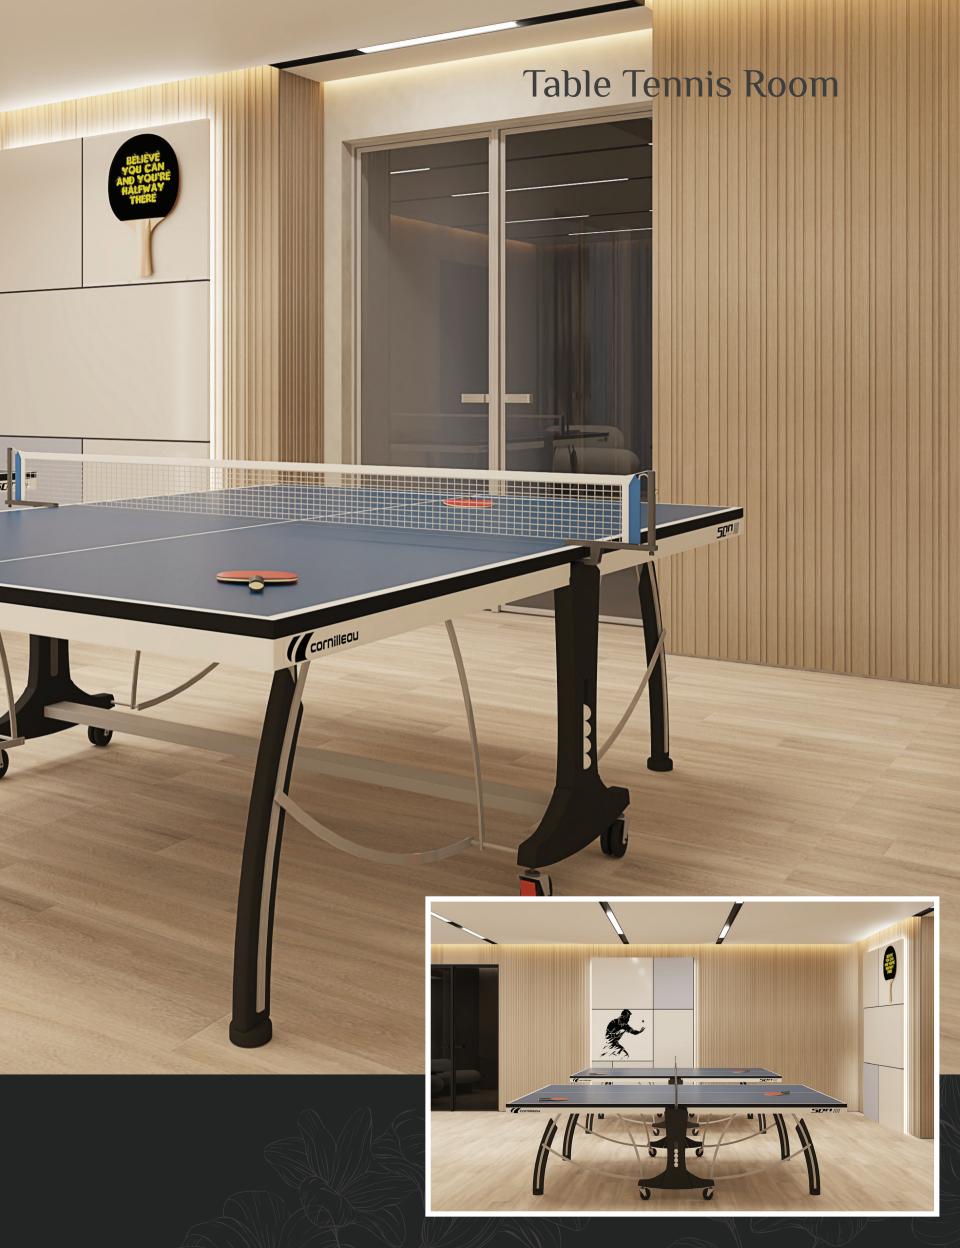

#### Wifi facility

Free Wi-Fi facilities are available at various areas like the swimming pool, gym, multipurpose hall, billiards and table tennis rooms.