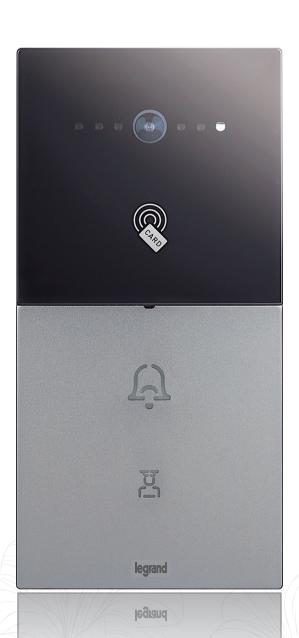

#### Smart Video Building Intercom System

Legrand's Smart Video intercom system at the ground floor entrance is the most advanced system to identify and regulate visitor entry. The system directs the visitor's call to the resident's mobile phone and a 7-inch indoor station at the apartment simultaneously.

The resident can visually verify the visitor and speak to him before letting him/her in by simply clicking a button remotely.

The Legrand system also comes with scalable capability to integrate with a resident's home automation system.