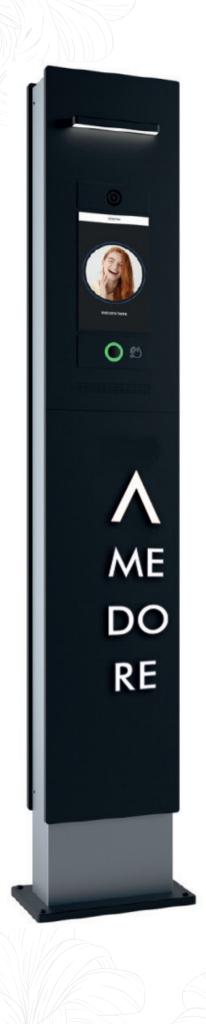

#### Most Modern Access Control Security System

The building security system for resident access is unique for hassle-free secure entry through a 3D face recognition technology, or via a mobile phone. It has a smart code based system which allows the residents to issue QR code access pass and send it to their guests through their mobile devices thus allowing the direct access of their guests by scanning the QR code at the building entrance access panel.