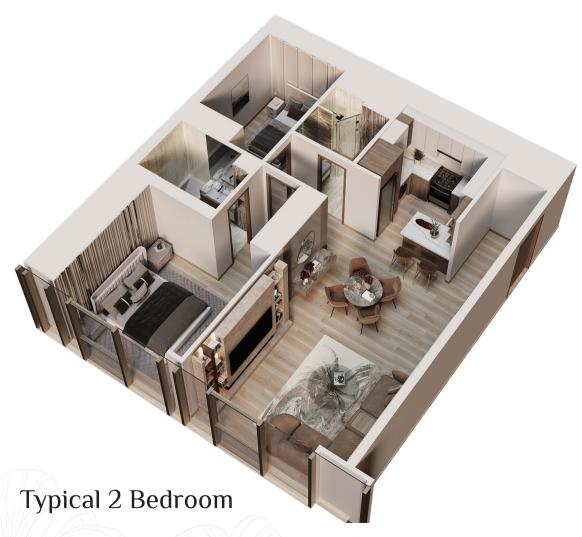

#### Smart Home provision ready

The apartments are equipped with provisions for a Smart Home. The residents will have the option to choose from various packages of smart home features.