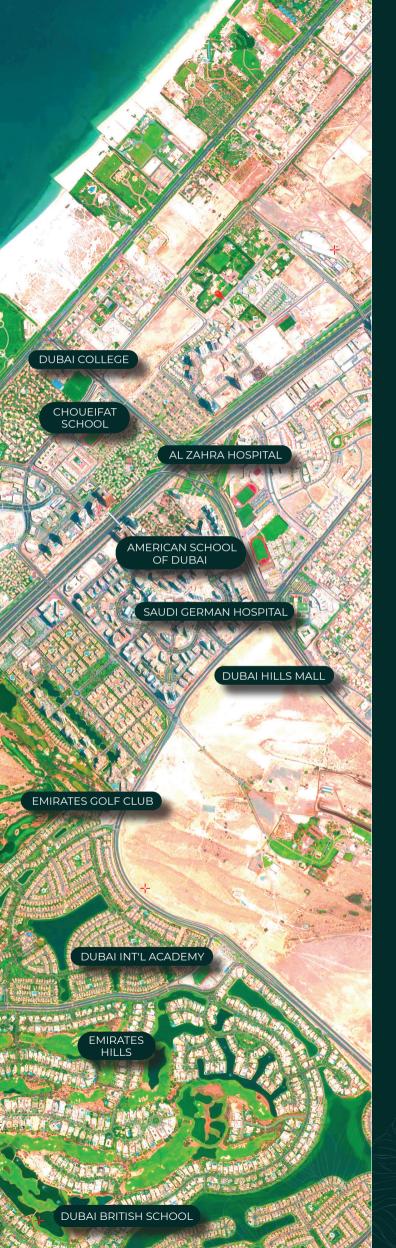

# Locale Worth Living

| AIRPORTS                                                                                                          |                                                                                                                                   |
|-------------------------------------------------------------------------------------------------------------------|-----------------------------------------------------------------------------------------------------------------------------------|
| AL MAKTOUM INT'L AIRPORT                                                                                          | 32.3 KM                                                                                                                           |
| DUBAI INT'L AIRPORT                                                                                               | 32.8 KM                                                                                                                           |
|                                                                                                                   |                                                                                                                                   |
| SHOPPING MALLS                                                                                                    | •••••                                                                                                                             |
| IBN BATTUTA MALL                                                                                                  | 5.0 KM                                                                                                                            |
| DUBAI MARINA MALL                                                                                                 | 4.8 KM                                                                                                                            |
| NAKHEEL MALL                                                                                                      | 7.8 KM                                                                                                                            |
| MALL OF THE EMIRATES                                                                                              | 10.3 KM                                                                                                                           |
| DUBAI HILLS MALL                                                                                                  | 15.0 KM                                                                                                                           |
|                                                                                                                   |                                                                                                                                   |
| SCHOOLS                                                                                                           | ••••••                                                                                                                            |
| DUBAI BRITISH SCHOOL                                                                                              | 5.9 KM                                                                                                                            |
| AMERICAN UNIVERSITY                                                                                               | 4.1 KM                                                                                                                            |
| DUBAI INTERNATIONAL ACADEMY                                                                                       | 3.2 KM                                                                                                                            |
| KNOWLEDGE VILLAGE                                                                                                 | 5.5KM                                                                                                                             |
| AMERICAN SCHOOL OF DUBAI                                                                                          | 8.8 KM                                                                                                                            |
| CHOUEIFAT SCHOOL                                                                                                  | 7.3 KM                                                                                                                            |
| DUBAI COLLEGE                                                                                                     | 6.8 KM                                                                                                                            |
|                                                                                                                   |                                                                                                                                   |
|                                                                                                                   |                                                                                                                                   |
|                                                                                                                   |                                                                                                                                   |
|                                                                                                                   |                                                                                                                                   |
| HOSPITALS                                                                                                         | ••••••                                                                                                                            |
| HOSPITALSSAUDI GERMAN HOSPITAL                                                                                    | 7.6 KM                                                                                                                            |
|                                                                                                                   |                                                                                                                                   |
| SAUDI GERMAN HOSPITAL<br>AL ZAHRA HOSPITAL                                                                        | 7.6 KM<br>8.3 KM                                                                                                                  |
| SAUDI GERMAN HOSPITAL                                                                                             | 7.6 KM<br>8.3 KM                                                                                                                  |
| SAUDI GERMAN HOSPITAL AL ZAHRA HOSPITAL  LEISURE MONTGOMERY GOLF COURSE                                           | 7.6 KM<br>8.3 KM<br>3.2 KM                                                                                                        |
| SAUDI GERMAN HOSPITAL AL ZAHRA HOSPITAL  LEISURE                                                                  | 7.6 KM<br>8.3 KM                                                                                                                  |
| SAUDI GERMAN HOSPITAL AL ZAHRA HOSPITAL  LEISURE MONTGOMERY GOLF COURSE EMIRATES GOLF CLUB                        | 7.6 KM<br>8.3 KM<br>3.2 KM                                                                                                        |
| SAUDI GERMAN HOSPITAL AL ZAHRA HOSPITAL  LEISURE                                                                  | 7.6 KM<br>8.3 KM<br>3.2 KM<br>3.7 KM                                                                                              |
| SAUDI GERMAN HOSPITAL AL ZAHRA HOSPITAL  LEISURE MONTGOMERY GOLF COURSE EMIRATES GOLF CLUB  ATTRACTIONS JBR BEACH | 7.6 KM<br>8.3 KM<br>3.2 KM<br>3.7 KM<br>5.9 KM                                                                                    |
| SAUDI GERMAN HOSPITAL AL ZAHRA HOSPITAL  LEISURE                                                                  | 7.6 KM<br>8.3 KM<br>3.2 KM<br>3.7 KM<br>5.9 KM<br>5.5 KM                                                                          |
| SAUDI GERMAN HOSPITAL AL ZAHRA HOSPITAL  LEISURE                                                                  | 7.6 KM<br>8.3 KM<br>3.2 KM<br>3.7 KM<br>5.9 KM<br>5.5 KM<br>4.1 KM                                                                |
| SAUDI GERMAN HOSPITAL AL ZAHRA HOSPITAL  LEISURE                                                                  | 7.6 KM<br>8.3 KM<br>3.2 KM<br>3.7 KM<br>5.9 KM<br>5.5 KM<br>4.1 KM<br>4.8 KM                                                      |
| SAUDI GERMAN HOSPITAL AL ZAHRA HOSPITAL  LEISURE                                                                  | 7.6 KM<br>8.3 KM<br>3.2 KM<br>3.7 KM<br>5.9 KM<br>5.5 KM<br>4.1 KM<br>4.8 KM<br>7.4 KM                                            |
| SAUDI GERMAN HOSPITAL AL ZAHRA HOSPITAL  LEISURE                                                                  | 7.6 KM<br>8.3 KM<br>3.2 KM<br>3.7 KM<br>5.9 KM<br>5.5 KM<br>4.1 KM<br>4.8 KM<br>7.4 KM<br>10.4 KM                                 |
| SAUDI GERMAN HOSPITAL AL ZAHRA HOSPITAL  LEISURE                                                                  | 7.6 KM<br>8.3 KM<br>3.2 KM<br>3.7 KM<br>5.9 KM<br>5.5 KM<br>4.1 KM<br>4.8 KM<br>7.4 KM<br>10.4 KM<br>7.5 KM                       |
| SAUDI GERMAN HOSPITAL  AL ZAHRA HOSPITAL  LEISURE                                                                 | 7.6 KM<br>8.3 KM<br>3.2 KM<br>3.7 KM<br>5.9 KM<br>5.5 KM<br>4.1 KM<br>4.8 KM<br>7.4 KM<br>10.4 KM<br>7.5 KM                       |
| SAUDI GERMAN HOSPITAL AL ZAHRA HOSPITAL  LEISURE                                                                  | 7.6 KM<br>8.3 KM<br>3.2 KM<br>3.7 KM<br>5.9 KM<br>5.5 KM<br>4.1 KM<br>4.8 KM<br>7.4 KM<br>7.5 KM<br>10.4 KM<br>10.3 KM<br>11.8 KM |
| SAUDI GERMAN HOSPITAL AL ZAHRA HOSPITAL  LEISURE                                                                  | 7.6 KM<br>8.3 KM<br>3.2 KM<br>3.7 KM<br>5.9 KM<br>5.5 KM<br>4.1 KM<br>4.8 KM<br>7.4 KM<br>10.4 KM<br>7.5 KM<br>10.3 KM<br>11.8 KM |
| SAUDI GERMAN HOSPITAL AL ZAHRA HOSPITAL  LEISURE                                                                  | 7.6 KM<br>8.3 KM<br>3.2 KM<br>3.7 KM<br>5.9 KM<br>5.5 KM<br>4.1 KM<br>4.8 KM<br>7.4 KM<br>7.5 KM<br>10.4 KM<br>10.3 KM<br>11.8 KM |

## **Jumeirah Lakes Towers**

Located in the mixed-use waterfront master community of Jumeirah Lakes Towers spread over 2.4 million sq.meters, Me Do Re provides a chic urban residential experience. Jumeirah Lakes Towers is an upscale community which enjoys huge patronage from executive level professionals and their families for its super convenience - carefully created spaces for peaceful green living at a stone's throw from the most happening places in Dubai. Being on the waterfront, which is ringed by an array of amenities, including a string of retail Me Do Re weaves in the magic of refined living in a dynamic environment.