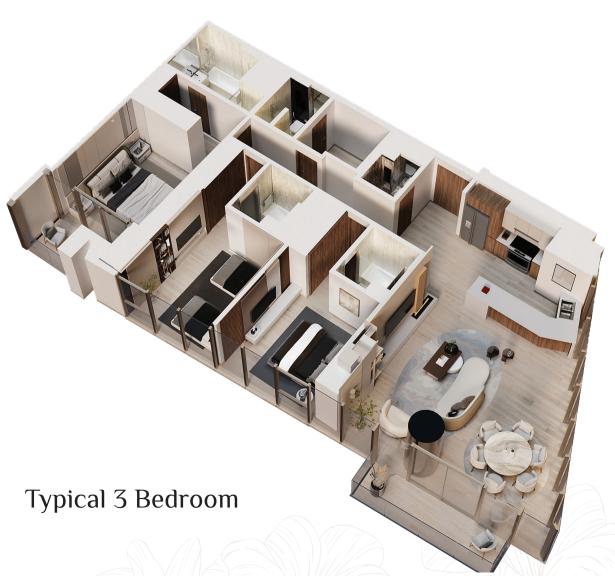

The apartments are equipped with provisions for a Smart Home. The residents will have the option to choose from various packages of smart home features.

#### Smart parking access

An automatic number plate recognition system allows seamless vehicle entry and exit.



#### Finishes



Bathtub, sink, WC, shower heads, mixers and all bathroom accessories from KOHLER.



High quality Italian joinery with full body quartz counter tops.

#### **Smart Mirror**

Experience the ultimate in personalized lighting control with these cutting edge smart mirrors tailored to your preferences for a truly bespoke experience just with the touch of your finger tips.

Immerse yourself in luxury and modernity with MEDORE's Smart Mirrors, enhancing your everyday routine with convenience and style.





















Sales Center
Cluster L, Jumeirah Lakes Towers, Dubai, UAE
Call Toll Free 800-444-666
www.medore.ae