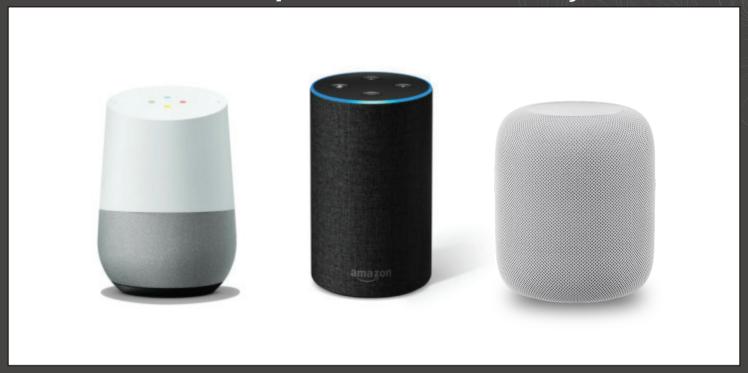

#### Smart Home provision ready

The apartments are equipped with provisions for a Smart Home. The residents will have the option to choose from various packages of smart home features.