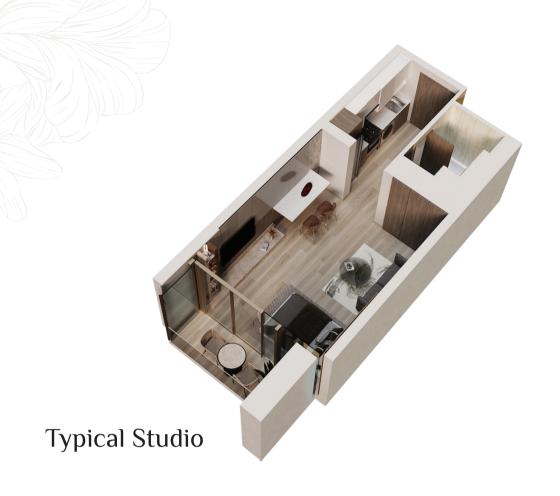

#### Smart Home provision ready

The apartments are equipped with provisions for a Smart Home. The residents will have the option to choose from various packages of smart home features.