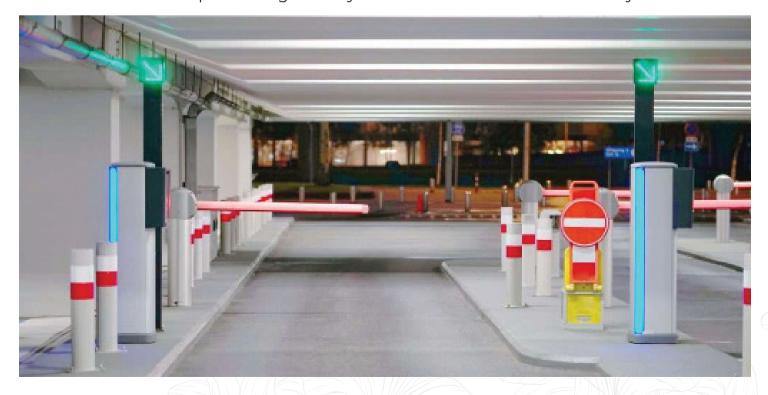

#### Smart parking access

An automatic number plate recognition system allows seamless vehicle entry and exit.