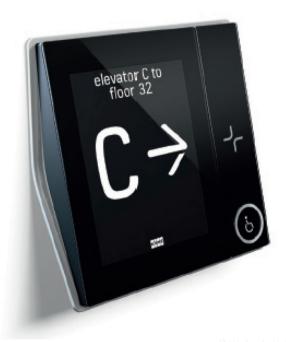

### Destination control system by KONE

KONE's high speed touchless destination control system is equipped with smart boarding feature that organizes and directs the passenger to specifically allocated elevator in order to achieve uncrowded elevators and fewer stops.