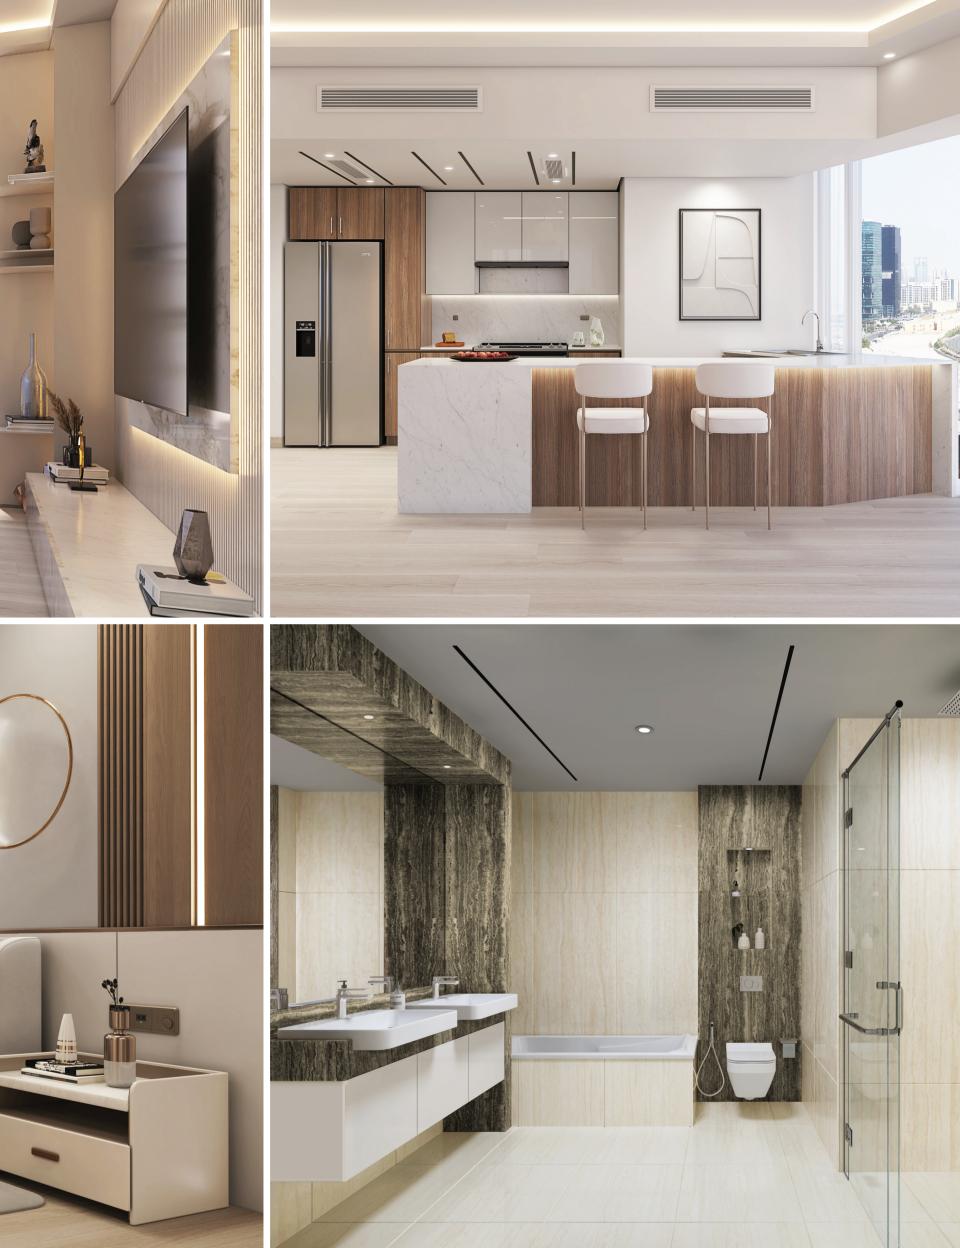

#### Finishes

Bathtub, sink, WC, shower heads, mixers and all bathroom accessories from KOHLER.

High quality Italian joinery with full body quartz counter tops.