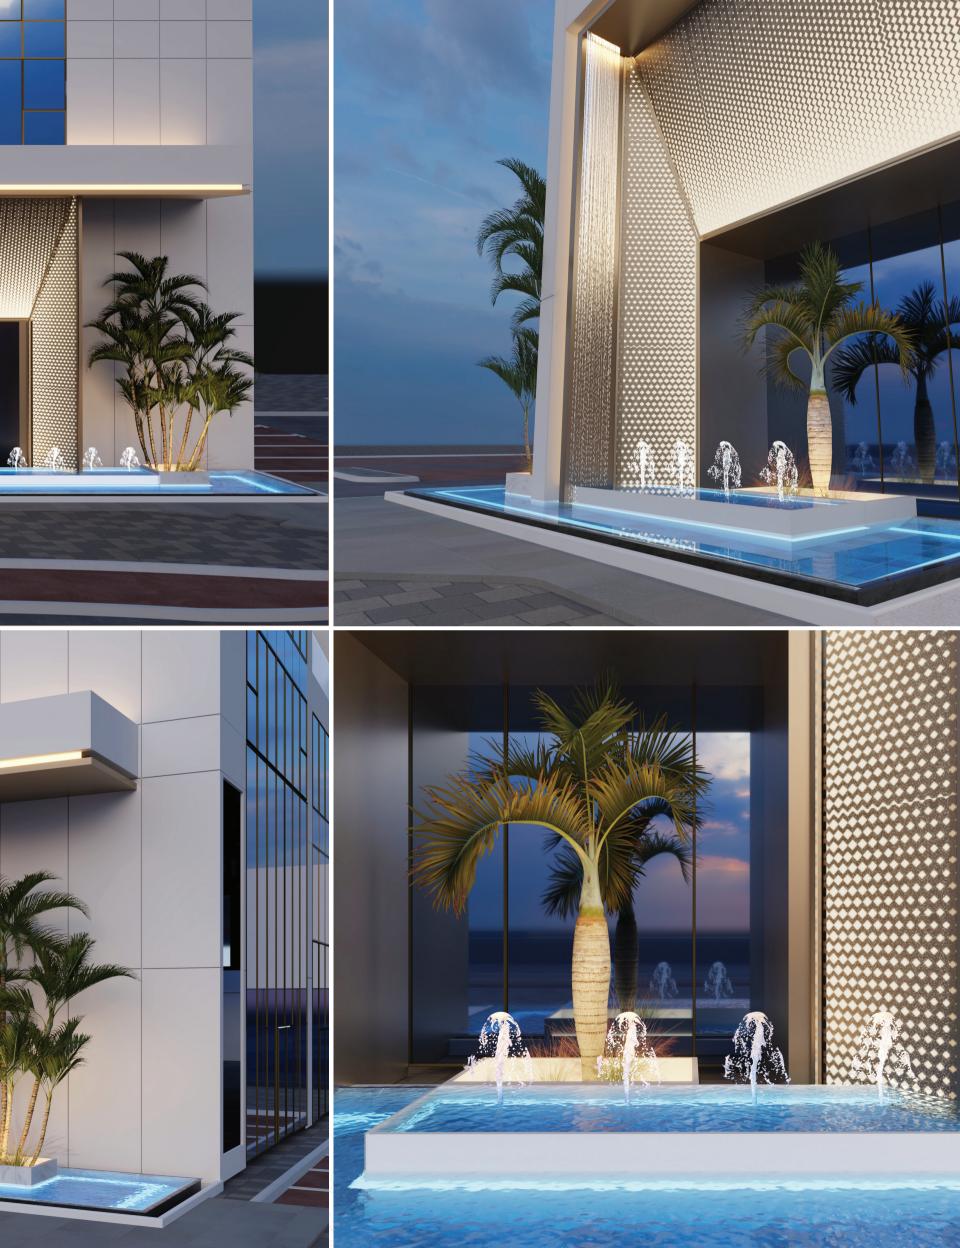

Me Do Re residential tower is a State-of-the-art, smart, elegant, and premium modern development. It flanks the serene community lake that rings the clusters of the Jumeirah Lakes Towers community.

Me Do Re comes with superior design, architectural refinement, and the most modern smart features, all enveloped by a scenic and functional locale with all amenities of modern day living intact - be it soothing greenery of community parks, lakefront retail hubs, basketball courts, padelx floating club, football grounds, or kid's play zones, to name a few. The apartments at Me Do Re are a class apart when it comes to quality, functionality, and comfort.

A wide variety of modern, upscale amenities ensure that at Me Do Re, every day starts with a refreshingly inspiring beginning and every evening ends with a fulfilling and cosy windup.