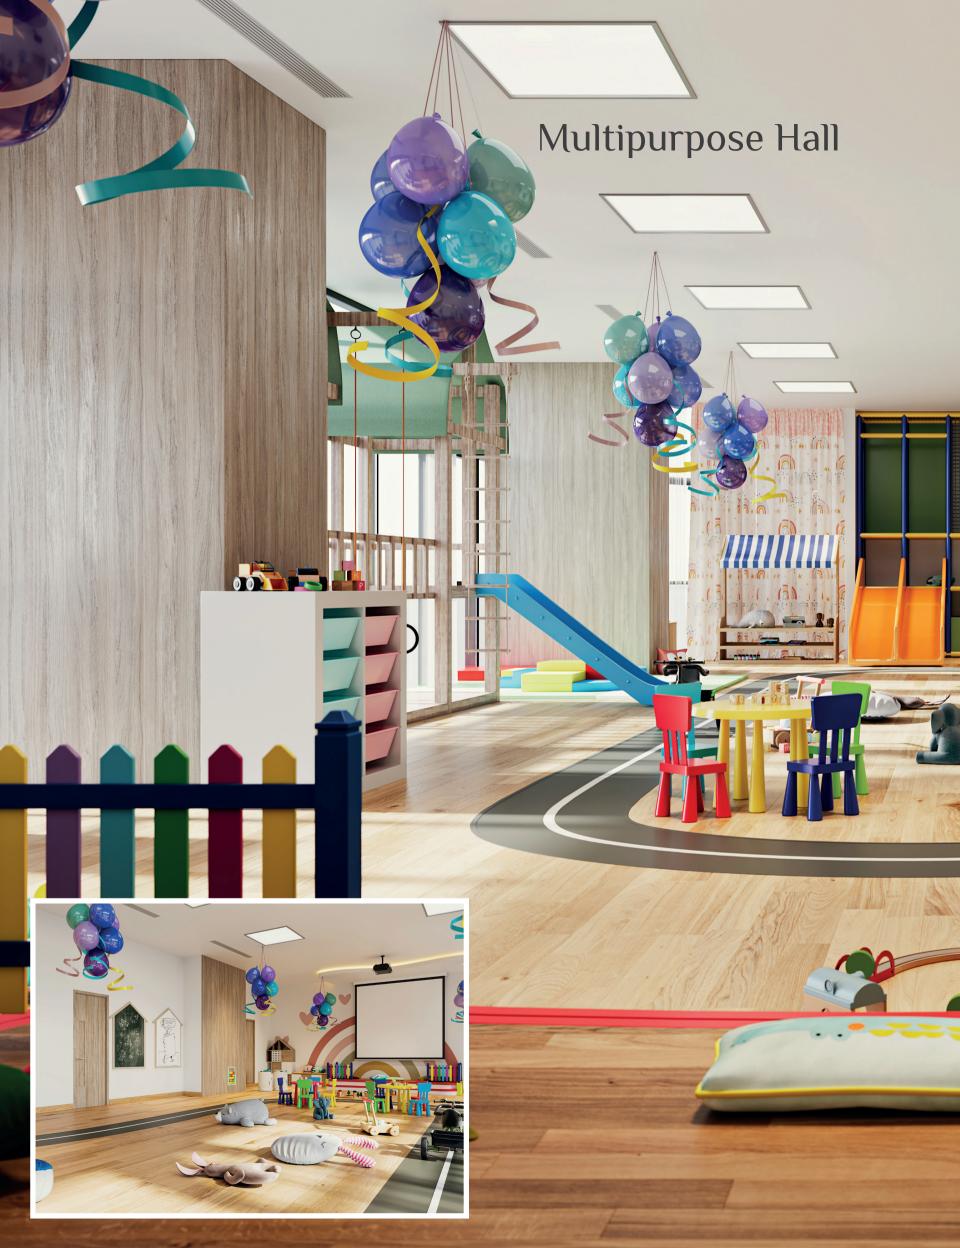

#### Wifi facility

Free Wi-Fi facilities are available at various areas like the swimming pool, gym, multipurpose hall, billiards and table tennis rooms.