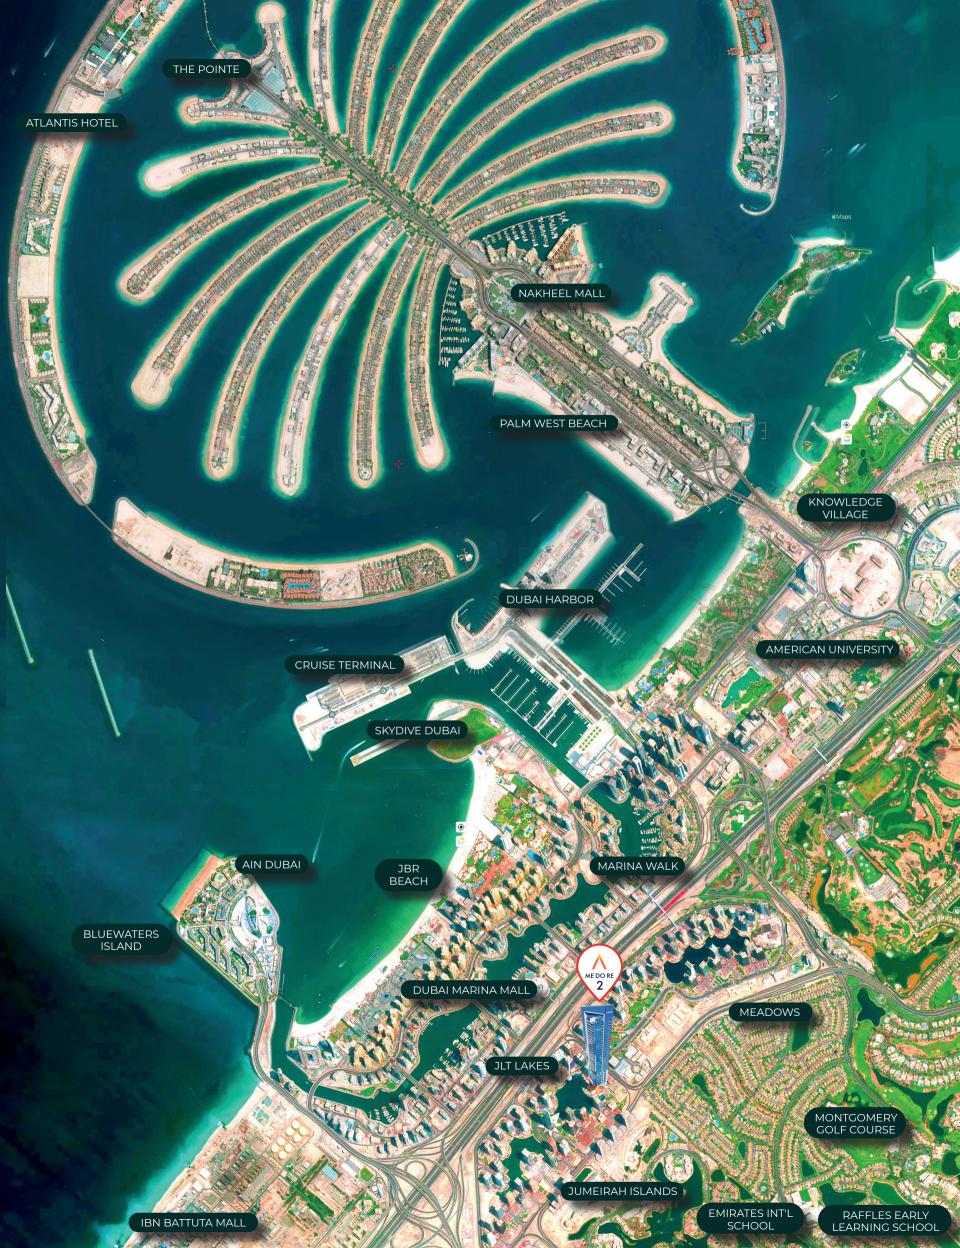

# Locale Worth Living

| AIRPORTS                                                                                                          |                                                                                                                                   |
|-------------------------------------------------------------------------------------------------------------------|-----------------------------------------------------------------------------------------------------------------------------------|
| AL MAKTOUM INT'L AIRPORT                                                                                          | 32.3 KM                                                                                                                           |
| DUBAI INT'L AIRPORT                                                                                               | 32.8 KM                                                                                                                           |
|                                                                                                                   |                                                                                                                                   |
| SHOPPING MALLS                                                                                                    | •••••                                                                                                                             |
| IBN BATTUTA MALL                                                                                                  | 5.0 KM                                                                                                                            |
| DUBAI MARINA MALL                                                                                                 | 4.8 KM                                                                                                                            |
| NAKHEEL MALL                                                                                                      | 7.8 KM                                                                                                                            |
| MALL OF THE EMIRATES                                                                                              | 10.3 KM                                                                                                                           |
| DUBAI HILLS MALL                                                                                                  | 15.0 KM                                                                                                                           |
|                                                                                                                   |                                                                                                                                   |
| SCHOOLS                                                                                                           | ••••••                                                                                                                            |
| DUBAI BRITISH SCHOOL                                                                                              | 5.9 KM                                                                                                                            |
| AMERICAN UNIVERSITY                                                                                               | 4.1 KM                                                                                                                            |
| DUBAI INTERNATIONAL ACADEMY                                                                                       | 3.2 KM                                                                                                                            |
| KNOWLEDGE VILLAGE                                                                                                 | 5.5KM                                                                                                                             |
| AMERICAN SCHOOL OF DUBAI                                                                                          | 8.8 KM                                                                                                                            |
| CHOUEIFAT SCHOOL                                                                                                  | 7.3 KM                                                                                                                            |
| DUBAI COLLEGE                                                                                                     | 6.8 KM                                                                                                                            |
|                                                                                                                   |                                                                                                                                   |
|                                                                                                                   |                                                                                                                                   |
|                                                                                                                   |                                                                                                                                   |
|                                                                                                                   |                                                                                                                                   |
| HOSPITALS                                                                                                         | ••••••                                                                                                                            |
| HOSPITALSSAUDI GERMAN HOSPITAL                                                                                    | 7.6 KM                                                                                                                            |
|                                                                                                                   |                                                                                                                                   |
| SAUDI GERMAN HOSPITAL<br>AL ZAHRA HOSPITAL                                                                        | 7.6 KM<br>8.3 KM                                                                                                                  |
| SAUDI GERMAN HOSPITAL                                                                                             | 7.6 KM<br>8.3 KM                                                                                                                  |
| SAUDI GERMAN HOSPITAL AL ZAHRA HOSPITAL  LEISURE MONTGOMERY GOLF COURSE                                           | 7.6 KM<br>8.3 KM<br>3.2 KM                                                                                                        |
| SAUDI GERMAN HOSPITAL AL ZAHRA HOSPITAL  LEISURE                                                                  | 7.6 KM<br>8.3 KM                                                                                                                  |
| SAUDI GERMAN HOSPITAL AL ZAHRA HOSPITAL  LEISURE MONTGOMERY GOLF COURSE EMIRATES GOLF CLUB                        | 7.6 KM<br>8.3 KM<br>3.2 KM                                                                                                        |
| SAUDI GERMAN HOSPITAL AL ZAHRA HOSPITAL  LEISURE                                                                  | 7.6 KM<br>8.3 KM<br>3.2 KM<br>3.7 KM                                                                                              |
| SAUDI GERMAN HOSPITAL AL ZAHRA HOSPITAL  LEISURE MONTGOMERY GOLF COURSE EMIRATES GOLF CLUB  ATTRACTIONS JBR BEACH | 7.6 KM<br>8.3 KM<br>3.2 KM<br>3.7 KM<br>5.9 KM                                                                                    |
| SAUDI GERMAN HOSPITAL AL ZAHRA HOSPITAL  LEISURE                                                                  | 7.6 KM<br>8.3 KM<br>3.2 KM<br>3.7 KM<br>5.9 KM<br>5.5 KM                                                                          |
| SAUDI GERMAN HOSPITAL AL ZAHRA HOSPITAL  LEISURE                                                                  | 7.6 KM<br>8.3 KM<br>3.2 KM<br>3.7 KM<br>5.9 KM<br>5.5 KM<br>4.1 KM                                                                |
| SAUDI GERMAN HOSPITAL AL ZAHRA HOSPITAL  LEISURE                                                                  | 7.6 KM<br>8.3 KM<br>3.2 KM<br>3.7 KM<br>5.9 KM<br>5.5 KM<br>4.1 KM<br>4.8 KM                                                      |
| SAUDI GERMAN HOSPITAL AL ZAHRA HOSPITAL  LEISURE                                                                  | 7.6 KM<br>8.3 KM<br>3.2 KM<br>3.7 KM<br>5.9 KM<br>5.5 KM<br>4.1 KM<br>4.8 KM<br>7.4 KM                                            |
| SAUDI GERMAN HOSPITAL AL ZAHRA HOSPITAL  LEISURE                                                                  | 7.6 KM<br>8.3 KM<br>3.2 KM<br>3.7 KM<br>5.9 KM<br>5.5 KM<br>4.1 KM<br>4.8 KM<br>7.4 KM<br>10.4 KM                                 |
| SAUDI GERMAN HOSPITAL AL ZAHRA HOSPITAL  LEISURE                                                                  | 7.6 KM<br>8.3 KM<br>3.2 KM<br>3.7 KM<br>5.9 KM<br>5.5 KM<br>4.1 KM<br>4.8 KM<br>7.4 KM<br>10.4 KM<br>7.5 KM                       |
| SAUDI GERMAN HOSPITAL  AL ZAHRA HOSPITAL  LEISURE                                                                 | 7.6 KM<br>8.3 KM<br>3.2 KM<br>3.7 KM<br>5.9 KM<br>5.5 KM<br>4.1 KM<br>4.8 KM<br>7.4 KM<br>10.4 KM<br>7.5 KM                       |
| SAUDI GERMAN HOSPITAL AL ZAHRA HOSPITAL  LEISURE                                                                  | 7.6 KM<br>8.3 KM<br>3.2 KM<br>3.7 KM<br>5.9 KM<br>5.5 KM<br>4.1 KM<br>4.8 KM<br>7.4 KM<br>7.5 KM<br>10.4 KM<br>10.3 KM<br>11.8 KM |
| SAUDI GERMAN HOSPITAL AL ZAHRA HOSPITAL  LEISURE                                                                  | 7.6 KM<br>8.3 KM<br>3.2 KM<br>3.7 KM<br>5.9 KM<br>5.5 KM<br>4.1 KM<br>4.8 KM<br>7.4 KM<br>10.4 KM<br>7.5 KM<br>10.3 KM<br>11.8 KM |
| SAUDI GERMAN HOSPITAL AL ZAHRA HOSPITAL  LEISURE                                                                  | 7.6 KM<br>8.3 KM<br>3.2 KM<br>3.7 KM<br>5.9 KM<br>5.5 KM<br>4.1 KM<br>4.8 KM<br>7.4 KM<br>7.5 KM<br>10.4 KM<br>10.3 KM<br>11.8 KM |

## **Jumeirah Lakes Towers**

Located in the mixed-use waterfront master community of Jumeirah Lakes Towers spread over 2.4 million sq.meters, Me Do Re provides a chic urban residential experience. Jumeirah Lakes Towers is an upscale community which enjoys huge patronage from executive level professionals and their families for its super convenience - carefully created spaces for peaceful green living at a stone's throw from the most happening places in Dubai. Being on the waterfront, which is ringed by an array of amenities, including a string of retail Me Do Re weaves in the magic of refined living in a dynamic environment.